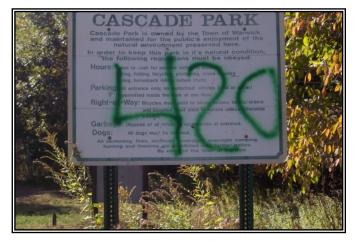

5. Entrance to Park

Cascade Lake Park Town of Warwick

1. Sign at Entrance to Cascade Park

3. Erosion from ATV and/or Trucks

5. Trash in Cascade Park

2. Cascade Park Entrance

4. Additional Vehicle Erosion near Lake