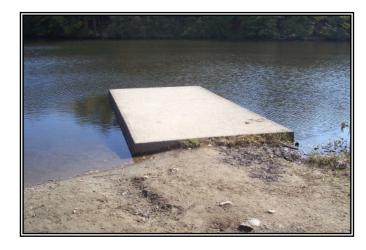

6. Concrete Dock

Cascade Lake Park Town of Warwick

7. View of Cascade Lake

8. View of Bench on Edge of Lake

10. Downed Tree Branch on Path to Bench

11. Evidence of a Unsafe Fire Behind Bench

East Shore Town Beach Town of Warwick