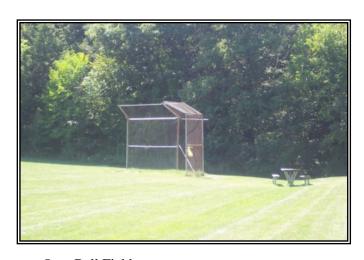

Union Corners Park Town of Warwick

1. Entrance Sign

2. Pavilion by Baseball Field

3. Disc Golf Tee

4. Ball Field and Soccer Field

5. Multi-Structure Station

6. Sandbox and Cement Tunnels

Union Corners Park Town of Warwick