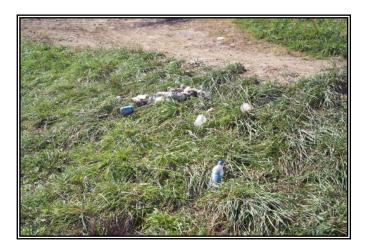

5. Entrance to Park

Cascade Lake Park Town of Warwick

1. Sign at Entrance to Cascade Park

3. Erosion from ATV and/or Trucks

5. Trash in Cascade Park

2. Cascade Park Entrance

4. Additional Vehicle Erosion near Lake