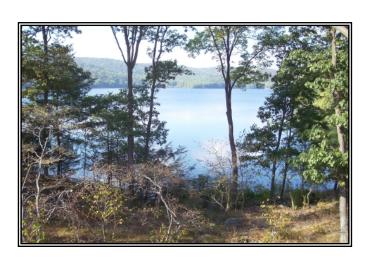

4. View of Sterling Lake

1. Sign at Entrance

3. Wallkill River Bridge

5. Bench at Wallkill River Edge

2. Information Kiosk

4. Walkill River

6. Wallkill River Liberty Loop Sign

7. Liberty Loop Trail and Marshlands