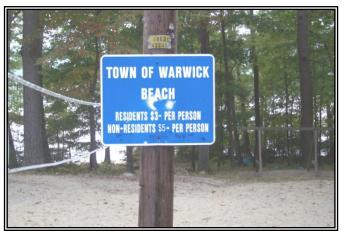

1. Sign Showing Beach Rates

2. Picnic Area with Hibachi's

3. Beach Area with Lifeguard Chair

4. Beach Volleyball

5. Multi-Structure Station

6. View from Edge of Water

Veteran's Memorial Park

Village of Warwick