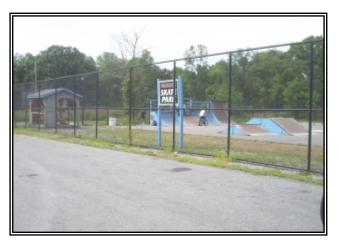

1. Fireman's Memorial

3. Sign before Parking Area

5. Bleachers Under Renovation

2. Skate Park

4. Older Ballfield

6. Football Field

Veteran's Memorial Park

Village of Warwick