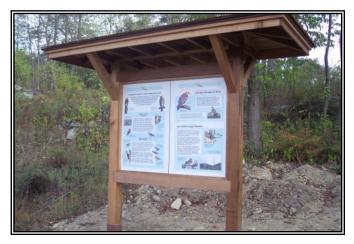

4. View of Sterling Lake

1. Sign at Entrance

3. Wallkill River Bridge

5. Bench at Wallkill River Edge

2. Information Kiosk

4. Walkill River

6. Wallkill River Liberty Loop Sign

7. Liberty Loop Trail and Marshlands