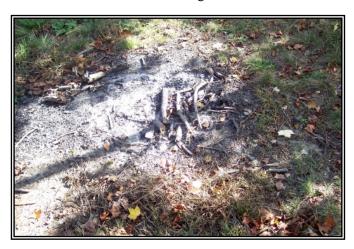

6. Concrete Dock

Cascade Lake Park Town of Warwick

7. View of Cascade Lake

8. View of Bench on Edge of Lake

10. Downed Tree Branch on Path to Bench

11. Evidence of a Unsafe Fire Behind Bench

East Shore Town Beach Town of Warwick