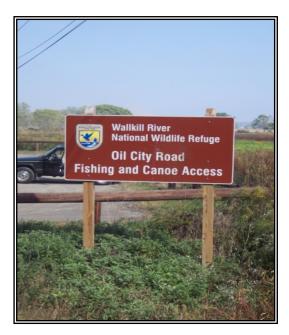

4. View of Sterling Lake

1. Sign at Entrance

3. Wallkill River Bridge

5. Bench at Wallkill River Edge

2. Information Kiosk

4. Walkill River

6. Wallkill River Liberty Loop Sign

7. Liberty Loop Trail and Marshlands