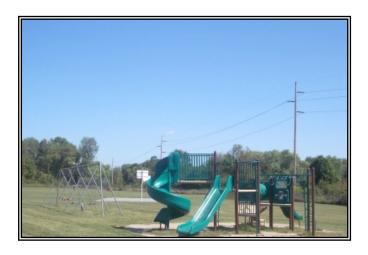

Union Corners Park Town of Warwick

1. Entrance Sign

2. Pavilion by Baseball Field

3. Disc Golf Tee

4. Ball Field and Soccer Field

5. Multi-Structure Station

6. Sandbox and Cement Tunnels

Union Corners Park Town of Warwick

Multi-Structure Station 7.

Swing Set

9. Park Gazebo Sports Complex Town of Warwick

1. Baseball Field Sign

3. Ball Field Dugout

5. Concession Stand, Restrooms and Pavilion

2. Baseball Field

4. Soccer Fields