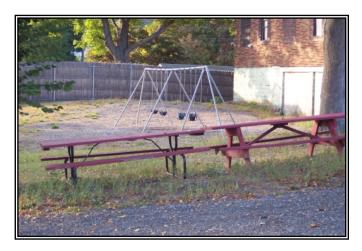

1. Sign Showing Beach Rates

2. Picnic Area with Hibachi's

3. Beach Area with Lifeguard Chair

4. Beach Volleyball

5. Multi-Structure Station

6. View from Edge of Water

Veteran's Memorial Park

Village of Warwick