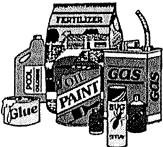

Registration Form 2019.pdf

RECEIVED

Importance:

High

SEP 2.4.2019

To Whom It May Concern;

Town of Warwick Town Clerk

We are pleased to announce the fourth of four hazardous waste material collection events in 2019 for <u>Conditionally Exempt Small Quantity Generators</u> (CESQGs) where you as businesses, municipalities, school districts, and farms would qualify. This event will take place at the **Delano Hitch Recreation Center** located on 401 Washington Street in Newburgh on **Friday, October 25**<sup>th</sup>.

I have also attached our flyer for our free Household Hazardous Waste Collection event for the public taking place the next day on Saturday, October 26th at the same location. Only residents are allowed to attend. No commercial entities are permitted on the Saturday event. We are looking forward to working with you in helping to keep toxic materials out of the environment. Please share this notice with eligible parties who may be interested in participating.