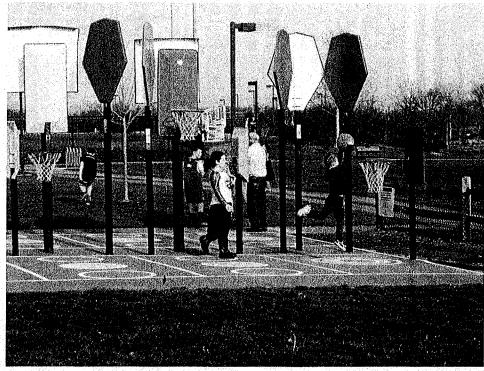

DR. REEVE BRENNER – National Association for Recreational Equality (NARE). Email to Town Clerk dated September 19, 2019 regarding Bankshot's concept of merging art, inclusion and diversity at play. Bankshot is a new game of skill and challenge that is often described as a "mini golf, but with a basketball." Players of all ages and abilities, including disabled participants, proceed through a course of 19 angled, curved and non-conventionally configured brightly colored Bankboards, banking shots through the rims at each increasingly challenging station. Bankshot Sports are non-aggressive and entirely inclusionary. Participants play alongside, not against, each other.