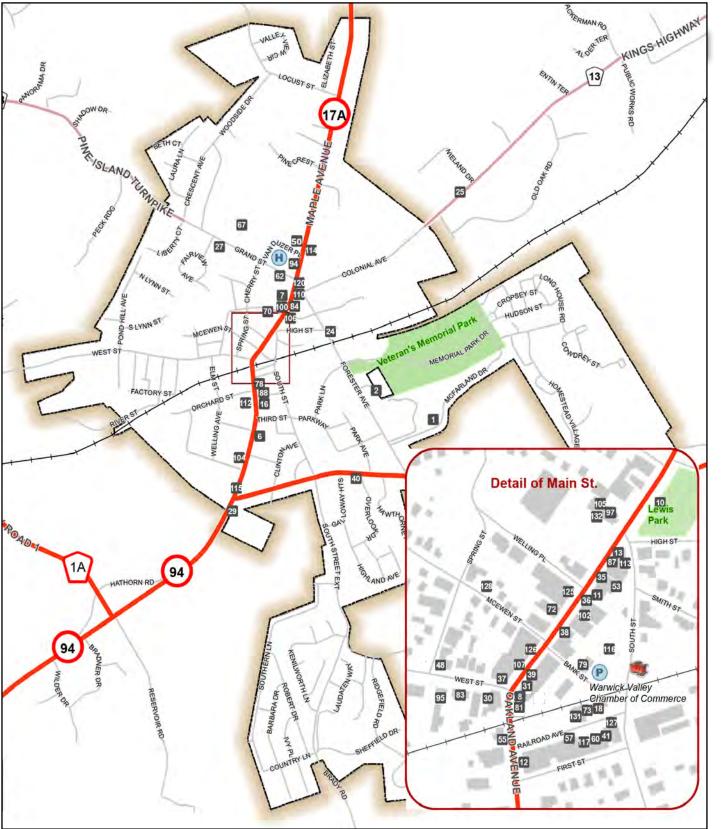

#### **Destination Map Locator Index** Florida, NY

- 22 Copper Bottom American Grill & Bar
- 82 Random Acts of Consignment
- 69 Myles Wealth Management
- 103 The Eclectic Eye

#### Greenwood Lake, NY

- 34 Emerald Point Restaurant & Marina
- 58 Jean-Claude's Bakery 56 Jersey Paddle Boards

71 The New Continental

**Hotel & Restaurant** 

- 43 Greenwood Lake Bagels 59 Kastan Art Space 44 Greenwood Lake Ice
- 45 Greenwood Lake

Cream Shack

- Roasters
- 46 Greenwood Lake Winter Carnival
- 101 The Breezy 119 Waterstone Inn
- 121 Willow Point Marina
- 47 Greenwood Lake Yoga

#### Vernon, NJ

- First Funding 4 Apple Valley Inn
- 26 Coppola Services
- 130 Angelica Miller Family 29 Crystal Springs Resort
  - 42 Greenwood Lake **Animal Hospital**
  - 89 Senior Insurance Assoiciates







#### **Destination Map Locator Index** Village of Warwick

- **Albert Wisner Public** Funding LLC Library
- American Legion Ashford Cottage
- Baird's Tavern
- 16 Charlottes Tea Room
- 24 Coquito
- 27 Daubert's Lawn Service
- 29 Double S Smokehouse
- 40 Galloway Grill
- 50 Horizon Family Medical
- 62 Law Office of Elizabeth Cassidy, PLLC
- 67 Mount Alverno Center
- 70 Nationwide Vogel & Moore 78 Patrick Keelin/Family First

- 84 Riehle Opticians
- 88 Seely & Durland
- 94 St. Anthony Community Hospital BSCHS
- 100 Taco Hombre
- 104 The Warwick Inn
- 106 Trattoria Viviano
- 110 Warwick Historical Society
- 112 Warwick House of **Antiques**
- 114 Warwick Valley Bed & Breakfast
- 115 Warwick Valley Country
- 120 William Raveis Baer &

#### **Detail of Main Street**

- 81 Be Happy
- 10 Bertoli