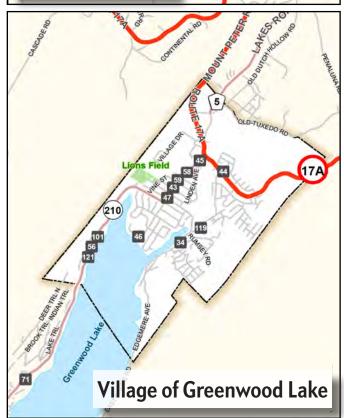

# Iron Forge Inn

Restaurant & Tap Room Catering Cooking Classes Cuisine

> 38 Iron Forge Rd Warwick NY 845-986-3411

www.ironforgeinn.com



Your premier source for special occasion cakes, & more! "Where It's Taste that Counts"

Chef-Proprietor Jean-Claude & Annette Sanchez welcome you

Jean Claude's Artisan Bakery & Dessert Cafe 122 Windermere Ave



Greenwood Lake NY 845-595-6580 845-986-8900

www.jeanclaudesbakery.com



City may

#### Food & Drink









## Food & Drink







## Food & Drink



22 Railroad Ave. Warwick, NY (845) 987-7373 grapparistorante.com





HOMEMADE FOODS | BOARS HEAD | BEER ON TOP | EAT-IN & TAKE-OUT Open Mon-Wed 6am-9pm, Thurs-Sat 6am-9pm, Dinners Thurs-Sat 5pm-9pm

Find us on Facebook!





## So many reasons to visit Warwick! Stay, Eat & Play!













#### **Destination Map Locator Index** Florida, NY

- 22 Copper Bottom American Grill & Bar
- 82 Random Acts of Consignment
- 69 Myles Wealth Management
- 103 The Eclectic Eye

#### Greenwood Lake, NY

- 34 Emerald Point Restaurant & Marina
- 58 Jean-Claude's Bakery 56 Jersey Paddle Boards

71 The New Continental

**Hotel & Restaurant** 

- 43 Greenwood Lake Bagels 59 Kastan Art Space 44 Greenwood Lake Ice
- 45 Greenwood Lake

Cream Shack

- Roasters
- 46 Greenwood Lake Winter Carnival
- 101 The Breezy 119 Waterstone Inn
- 121 Willow Point Marina
- 47 Greenwood Lake Yoga

#### Vernon, NJ

- First Funding 4 Apple Valley Inn
- 26 Coppola Services
- 130 Angelica Miller Family 29 Crystal Springs Resort
  - 42 Greenwood Lake **Animal Hospital**
  - 89 Senior Insurance Assoiciates







####