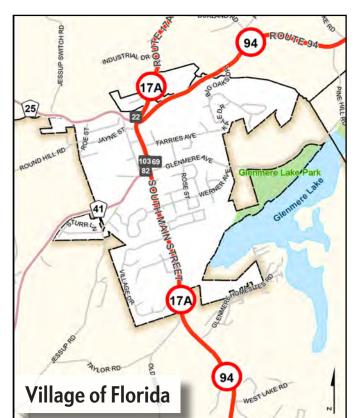

#### **Destination Map Locator Index** Florida, NY

- 22 Copper Bottom American Grill & Bar
- 82 Random Acts of Consignment
- 69 Myles Wealth Management
- 103 The Eclectic Eye